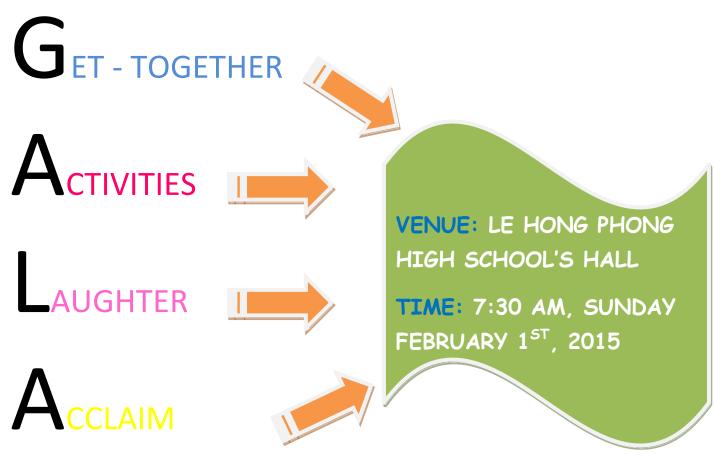

## LE HONG PHONG HIGH SCHOOL FOR THE GIFTED - ENGLISH DEPARTMENT







| NUMBER | TITLE                                | CLASS | CATEGORY |
|--------|--------------------------------------|-------|----------|
| 1      | Mashup                               | 11CA  | Group    |
| 2      | Sleepless Beauty                     | 12CA1 | Drama    |
| 3      | Oah                                  | 12CT2 | Solo     |
| 4      | Radioactive                          | 10CV1 | Duet     |
| 5      | The Act of Giving                    | 10CA1 | Drama    |
| 6      | Keep Holding On                      | 12CV2 | Group    |
| 7      | Eenie Meenie                         | 12CA2 | Solo     |
| 8      | Wake Me Up – The Story of My Life    | 12AD1 | Trio     |
| 9      | Kim Dung                             | 11CV2 | Drama    |
| 10     | Say Something (I'm giving